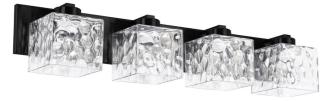

## 4 Light Vanity in Matte Black w/ Clear Water Glass

## **VED-294W**

| Height         | 6.5"        |
|----------------|-------------|
| Width/Length   | 30.75"      |
| Depth          | 5.25"       |
| Weight         | 8 lbs       |
|                |             |
| Body Material  | Metal       |
| Finish/Color   | Matte Black |
| Type of Finish | Painted     |
|                |             |
| Light Qty      | 4           |
| Light Base     | E26         |
| Light Max Watt | 60          |
| Light Inc      | No          |
|                |             |

| Dimmable              | Dimmable          |
|-----------------------|-------------------|
| LED Compatible        | LED Compatible    |
| Total Wattage         | 240W              |
|                       |                   |
|                       |                   |
| Second Material       | Glass             |
| Second Finish/Color   | Clear             |
| Second Type of Finish | Water             |
|                       |                   |
| Rated For             | Damp Location     |
| Voltage               | 120V              |
|                       |                   |
| Approval              | cUL or equivalent |
| Warranty              | 1 Year Limited    |
| Install Position      | Wall              |