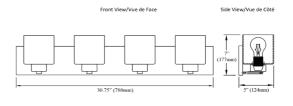

## **VED-294W**

| Height         | 6.5"        |
|----------------|-------------|
| Width/Length   | 30.75"      |
| Depth          | 5.25"       |
| Weight         | 8 lbs       |
|                |             |
| Body Material  | Metal       |
| Finish/Color   | Matte Black |
| Type of Finish | Painted     |
|                |             |
| Light Qty      | 4           |
| Light Base     | E26         |
| Light Max Watt | 60          |
| Light Inc      | No          |
|                |             |

| Dimmable              | Dimmable          |
|-----------------------|-------------------|
| LED Compatible        | LED Compatible    |
| Total Wattage         | 240W              |
|                       |                   |
|                       |                   |
| Second Material       | Glass             |
| Second Finish/Color   | Clear             |
| Second Type of Finish | Water             |
|                       |                   |
| Rated For             | Damp Location     |
| Voltage               | 120V              |
|                       |                   |
| Approval              | cUL or equivalent |
| Warranty              | 1 Year Limited    |
| Install Position      | Wall              |